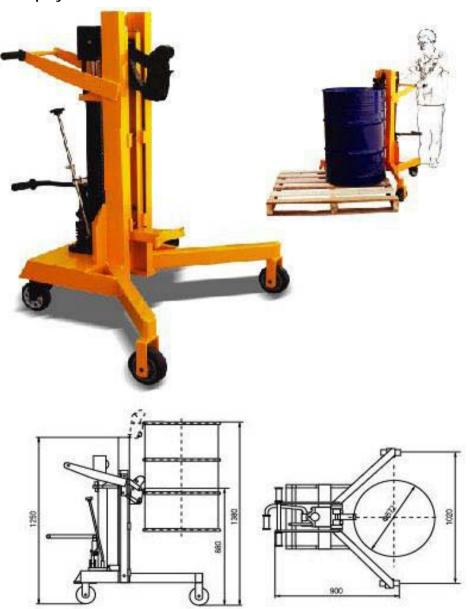

## Raptor Drum Load/Unloader

- ▲ Easily glides over pallet to quickly load or unload 30 or 55-gallon drums, Grabs drums from the middle of a standard pallet with a drum clawgrab, raises the drums up, and redistributes them throughout the facility.
- ▲ Also removes drums from the corner of containment skids, Highly maneuverable unit features a unique two poly wheel and two poly caster.

รายละเอียดผลิตภัณฑ์อาจมีการเปลี่ยนแปลงโดยมิได้แจ้งให้ทราบล่วงหน้า

| TECHNICAL DATA                                    |    | MODEL<br>DTF 450 |
|---------------------------------------------------|----|------------------|
| Capacity                                          | kg | 450              |
| Lifting Height                                    | mm | 500              |
| Drum Size                                         | mm | 572              |
| Lifting Per Stroke                                | mm | 11.6             |
| Net Weight                                        | kg | 165              |
| SPECIFICATION IS SUBJECT TO CHANGE WITHOUT NOTICE |    |                  |